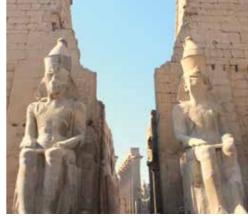

#### **LUXOR FLIGHT TO CAIRO**

After breakfast check out and visit the Valley of Kings with its numerous tombs and chambers. Only fifteen tombs out of 63 are open for public, among them are those granted to Tutankhamen, Ramesses I and Seti II. You will pass by the village of ancient workers at Deir El Madina, the Temple of Madinet Habou dedicated to Ramesses III and massive twin statues depicting the Pharaoh Amenhotep III was widely known as the Colossi of Memnon. Later proceed to the Valley of the Queens to explore the colonnaded Mortuary Temple of Queen Hatshepsut, where you can learn the role of the divine birth of the first female king. Later visit the East Bank to see the Karnak Temple complex and Luxor Temple erected by Amenhotep III and completed by Tutankhamen. After completion of tour, transfer to Luxor Airport to board your flight to Cairo. Arrival to Cairo Domestic Airport, pick up and transfer to hotel. Overnight in Cairo. (B, D)