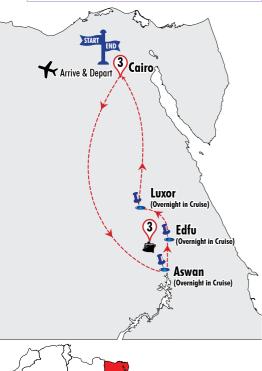

#### **CAIRO ARRIVAL**

NOTE: Hotel check in 15:00 hrs.

was considered the tallest man-made structure in the world. It is the oldest of the Seven Wonders of the Ancient World, a mythical creature with a head of a human, a falcon, a cat, or a sheep and the body of a lion with the wings of a falcon. Continue your tour to visit the Egyptian Museum, home to an extensive collection of ancient Egyptian antiquities. Also visit Khan El Khalili Bazaar. Overnight in Cairo. (B, L, D)

## **CAIRO FLIGHT TO ASWAN - NILE CRUISE**

(Sails every / Monday / Wednesday / Friday) Early morning check out & transfer to Cairo Domestic Airport to board your flight to Aswan. On arrival, transfer to board the Nile Cruise (Check in subject to availability of rooms). Visit the Philae Temple dedicated to the Goddess Isis. This sacred site was venerated from the Pharaonic era up to the Greek, Roman, and Byzantine periods with each ruler adding their own stamp onto the stone. Visit Aswan High Dam and unfinished Obelisque. Overnight on Nile Cruise River. (B, L, D)

## **KOM OMBO - NILE CRUISE**

Today afternoon sail to Kom Ombo for the unusual double Temple of Kom Ombo constructed during the Ptolemaic Dynasty and dedicated to two gods - Sabek and Horus. Later sail to Edfu. Morning: Optional Abu Simbel with transfers. Overnight on Nile Cruise River. (B, L, D)

### **EDFU - NILE CRUISE - LUXOR**

Visit the remarkably well preserved Temple of Edfu dedicated to the Falcon God Horus. Sail to Luxor. Overnight on Nile Cruise River. (B, L, D)

#### **LUXOR FLIGHT TO CAIRO**

After breakfast check out and visit the Valley of Kings with its numerous tombs and chambers. Only fifteen tombs out of 63 are open for public, among them are those granted to Tutankhamen, Ramesses I and Seti II. You will pass by the village of ancient workers at Deir El Madina, the Temple of Madinet Habou dedicated to Ramesses III and massive twin statues depicting the Pharaoh Amenhotep III was widely known as the Colossi of Memnon. Later proceed to the Valley of the Queens to explore the colonnaded Mortuary Temple of Queen Hatshepsut, where you can learn the role of the divine birth of the first female king. Later visit the East Bank to see the Karnak Temple complex and Luxor Temple erected by Amenhotep III and completed by Tutankhamen. After completion of tour, transfer to Luxor Airport to board your flight to Cairo. Arrival to Cairo Domestic Airport, pick up and transfer to hotel. Overnight in Cairo. (B, D)

# **CAIRO DEPARTURE**

Time to pack up you most wonderful memories of Egypt. Check out and transfer to airport for your flight back home. (B)

NOTE: Hotel check out 11:00 am.

(B - Breakfast, L - Lunch, D - Dinner)

# **Itinerary**

Arrival at Cairo International Airport, after clearing immigration & baggage claim, welcome by driver at the airport arrival hall & transfer you to your hotel for check-in. Evening: Optional Sound & Light Show with transfers. Overnight in Cairo. (D)