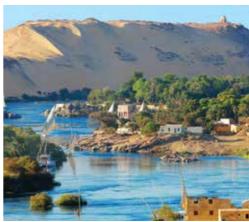

## **CAIRO FLIGHT TO ASWAN - NILE CRUISE**

(Sails every / Monday / Wednesday / Friday) Early morning check out & transfer to Cairo Domestic Airport to board your flight to Aswan. On arrival, transfer to board the Nile Cruise (Check in subject to availability of rooms). Visit the Philae Temple dedicated to the Goddess Isis. This sacred site was venerated from the Pharaonic era up to the Greek, Roman, and Byzantine periods with each ruler adding their own stamp onto the stone. Visit Aswan High Dam and unfinished Obelisque. Overnight on Nile Cruise River. (B, L, D)